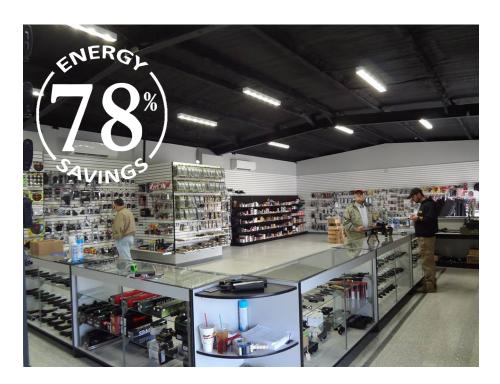

#### Results:

- Energy Savings: 78%\*
- No Glare
- Less Heat
- 10 Year, No-Light-Loss Warranty
  - \* Over fluorescent lighting

## Results

The ActiveLED General Utility Lights create bright, even illumination throughout the retail space at an energy savings of 78% over what they could have expected from fluorescent lighting. The LED lighting also creates less heat, making their HVAC more cost effective during the hot, Texas summers.